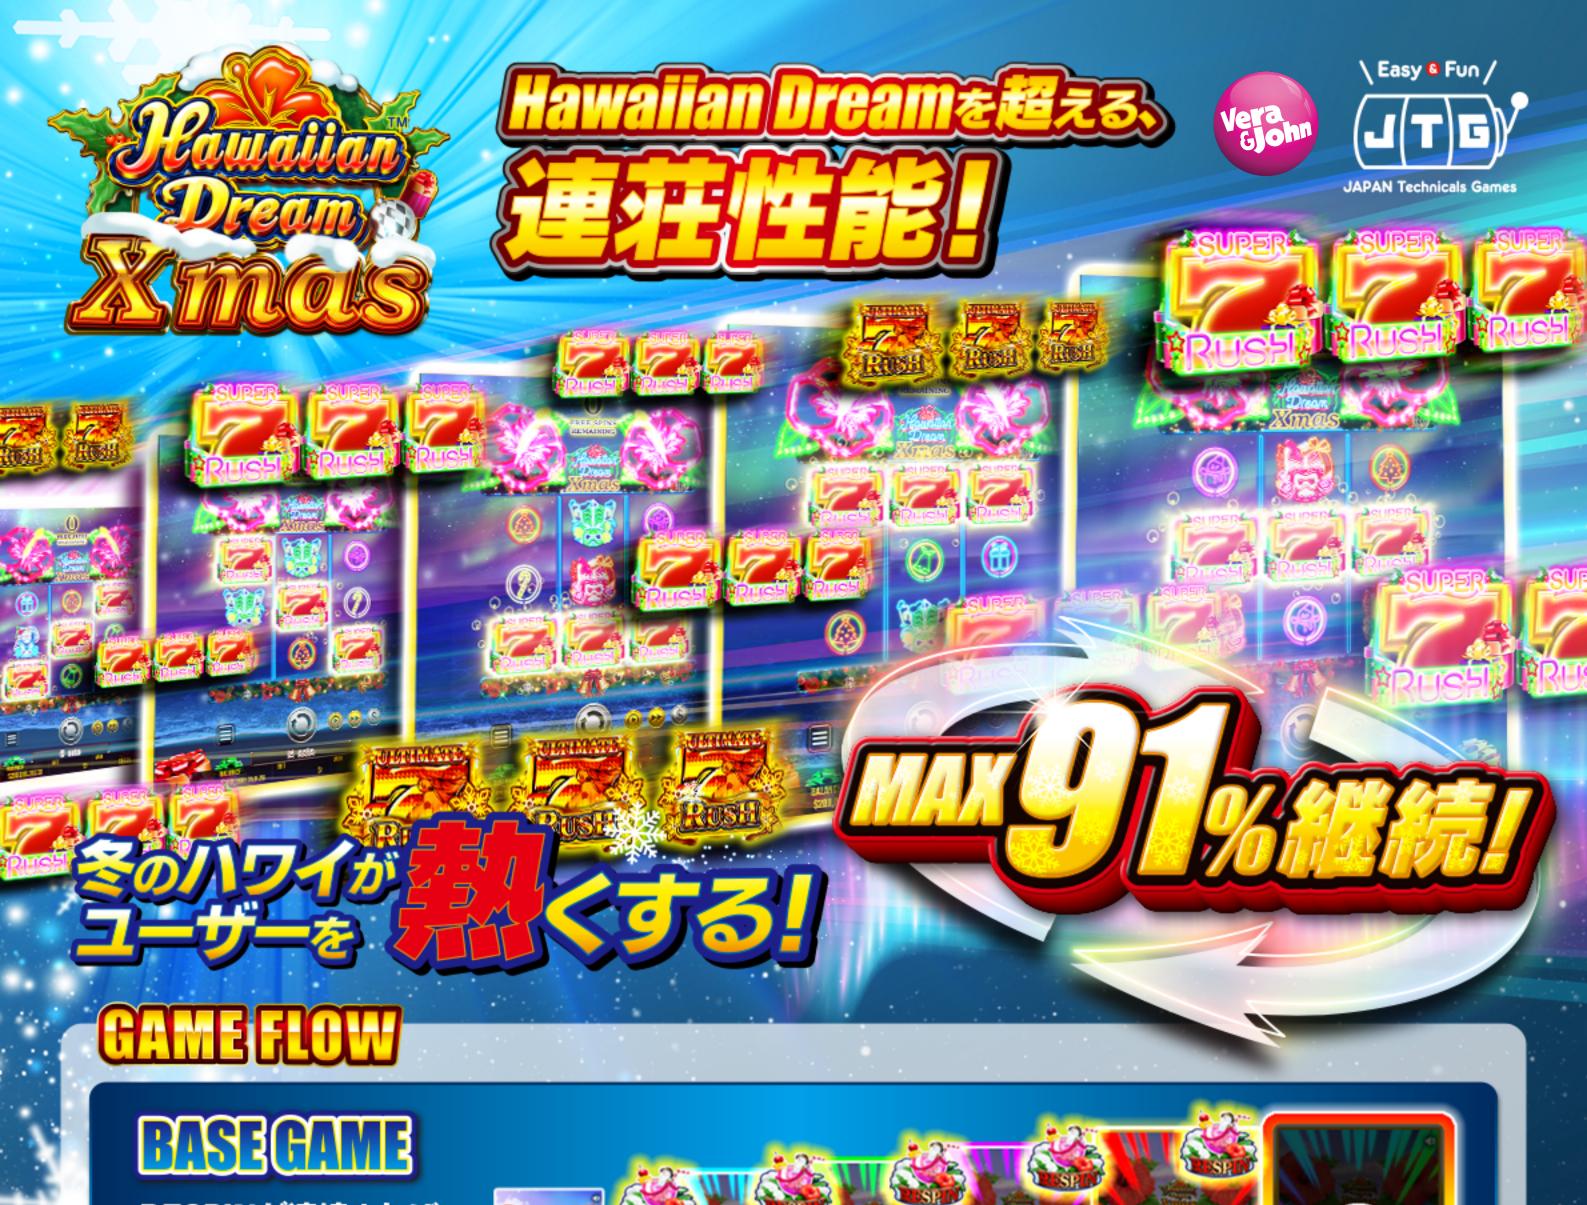

RESPINが連続すれば、 RUSH獲得の期待度が 上昇します。 **RESPIN4連続で、** RUSH獲得確定! 5連続すると・・・!?

ルーレットで止まった配当を 獲得。 BGMが変化すると・・・?

MAX継続率は91%!

## timate Rush

三姉妹図柄が揃うたびに、 配当を獲得。 終了後は必ずMAX継続率の Hibiscus Rush Super(C!

| <mark>Hibiscus Rush Su</mark><br>※Sunset Bonus 経由を | per 初当たり確率<br>含む | 1/ <b>99.6</b> |
|----------------------------------------------------|------------------|----------------|
| Hibiscus Rush Su                                   | per 配当期待値        | 約80倍           |
| Hibiscus Rush Su                                   | per 平均継続率        | 85.4%          |
| Hibiscus Rush Su                                   | per 最大継続率        | 91.0%          |
| Ultimate Rush 配                                    | 当期待値             | 約50倍           |
| Sunset Bonus 出現確率                                  |                  | 1/499.5        |
| <b>97.00%</b>                                      | VOLATILITY       | High           |