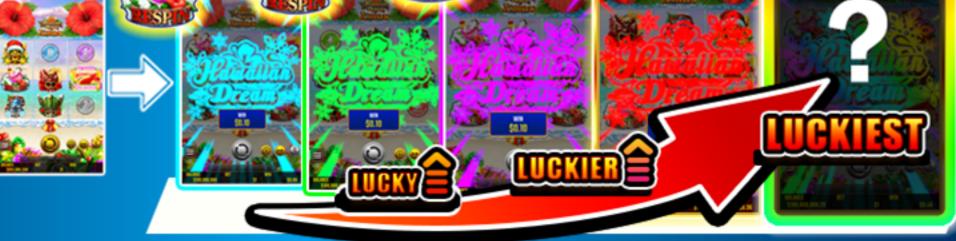

## timate Rush

三姉妹図柄が揃うたびに、 配当を獲得。 終了後は必ずMAX継続率の Hibiscus Rush Super(C!

| <mark>Hibiscus Rush Su</mark><br>※Sunset Bonus 経由を | per 初当たり確率<br>含む | 1/ <b>99.6</b> |
|----------------------------------------------------|------------------|----------------|
| Hibiscus Rush Su                                   | per 配当期待値        | 約80倍           |
| Hibiscus Rush Su                                   | per 平均継続率        | 85.4%          |
| Hibiscus Rush Su                                   | per 最大継続率        | 91.0%          |
| Ultimate Rush 配                                    | 当期待値             | 約50倍           |
| Sunset Bonus 出現確率                                  |                  | 1/499.5        |
| <b>97.00%</b>                                      | VOLATILITY       | High           |