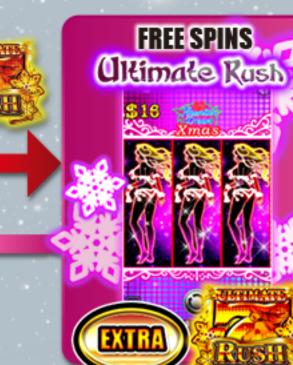

## timate Rush

三姉妹図柄が揃うたびに、 配当を獲得。 終了後は必ずMAX継続率の Hibiscus Rush Super(C!

| <mark>Hibiscus Rush Su</mark><br>※Sunset Bonus 経由を | per 初当たり確率<br>含む | 1/ <b>99.6</b> |
|----------------------------------------------------|------------------|----------------|
| Hibiscus Rush Su                                   | per 配当期待値        | 約80倍           |
| Hibiscus Rush Su                                   | per 平均継続率        | 85.4%          |
| Hibiscus Rush Su                                   | per 最大継続率        | 91.0%          |
| Ultimate Rush 配                                    | 当期待値             | 約50倍           |
| Sunset Bonus 出現確率                                  |                  | 1/499.5        |
| <b>97.00%</b>                                      | VOLATILITY       | High           |