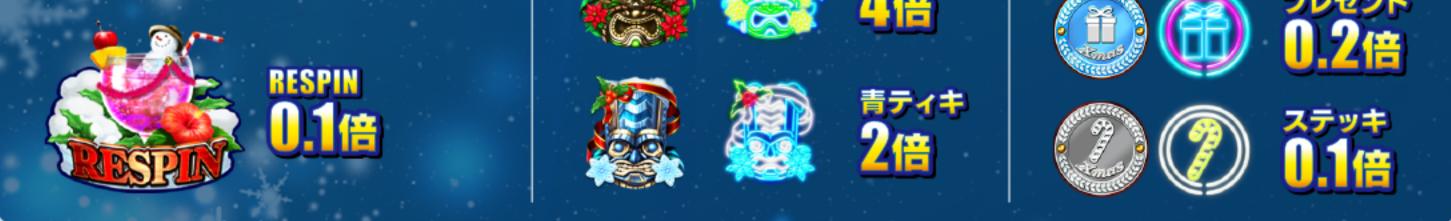

複数ラインに重複して入賞した場合は、揃った分の払出しを行います。

金7 **Ultimate Rush** 

※RESPINが5連続した状態からの当選時は5倍

禄ティキ

<u>-Uw</u>

倍

Vera Gjohn

Hawaiian Dream Kmas 7箇条