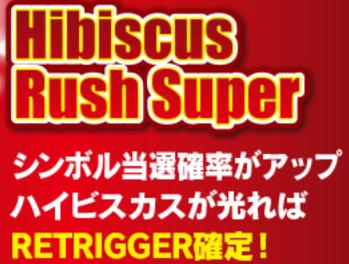

1. RESPINが5連続したら…!?

2. 二連赤7図柄が止まったら…!?

3. 金7図柄が揃ったら…!?

4. 赤7図柄が揃ったときに普段と違う音が鳴ったら…!?

5. 普段と違うタイミングでハイビスカスが光ったら…?

6. 普段と違う光り方でハイビスカスが光ったら…?

7. Hibiscus Rush Super中ハズレや5ライン揃いが多発したら…?